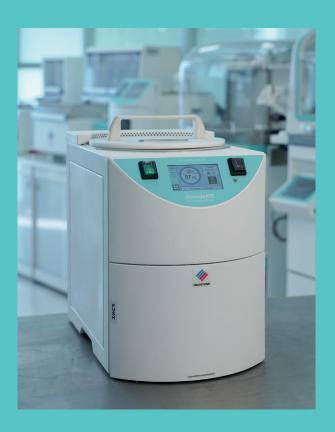

## **HistosMATE**Wax Cleaning System

# NO MORE MANUAL CLEANING OF WAX CONTAMINATED ITEMS

Cleaning of wax contaminated items is a tedious and time-consuming task for any laboratory. In most cases, toxic reagents (xylene) will be used for this. HistosMATE offers an innovative, safe and rapid solution for the efficient cleaning of wax contaminated racks, molds, forceps and tweezers.

### **I SIMPLE AND AUTOMATIC**

The cleaning process with HistosMATE is as simple as one click. The operator only has to press "START" and the cleaning process begins. The smart software does it all for you: an acoustic signal marks the end of the cycle and a message on the display indicates when the cleaning solution has to be replaced.

### | FAST CLEANING CYCLES

During operation the HistosMATE cavity holds a non-toxic solution at a constant temperature of 50°C (122°F). The heated green reagent, MileGREEN, is constantly stirred to assure rapid and efficient elimination of wax traces. Dewaxing your laboratory tools is now possible in only 7 minutes.