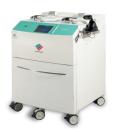

## **HistosMATE**Wax Cleaning System

# NO MORE MANUAL CLEANING OF WAX CONTAMINATED ITEMS

Cleaning of wax contaminated items is a tedious and time-consuming task for any laboratory. In most cases, toxic reagents (xylene) will be used for this. HistosMATE offers an innovative, safe and rapid solution for the efficient cleaning of wax contaminated racks, molds, forceps and tweezers.

### **I SIMPLE AND AUTOMATIC**

The cleaning process with HistosMATE is as simple as one click. The operator only has to press "START" and the cleaning process begins. The smart software does it all for you: an acoustic signal marks the end of the cycle and a message on the display indicates when the cleaning solution has to be replaced.

### | FAST CLEANING CYCLES

During operation the HistosMATE cavity holds a non-toxic solution at a constant temperature of 50°C (122°F). The heated green reagent, MileGREEN, is constantly stirred to assure rapid and efficient elimination of wax traces. Dewaxing your laboratory tools is now possible in only 7 minutes.