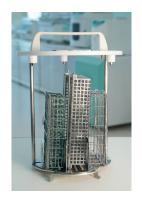

### **UNIVERSAL USE**

HistosMATE helps every laboratory to clean wax contaminated tools and any tissue processor racks. The built-in holder is specially designed to fit Milestone tissue processor racks, as well as racks from other manufacturers.

Random Basket

Metal Racks

Plastic Racks