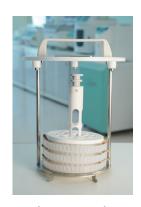

### **UNIVERSAL USE**

HistosMATE helps every laboratory to clean wax contaminated tools and any tissue processor racks. The built-in holder is specially designed to fit Milestone tissue processor racks, as well as racks from other manufacturers.

Random Basket

Metal Racks

Plastic Racks