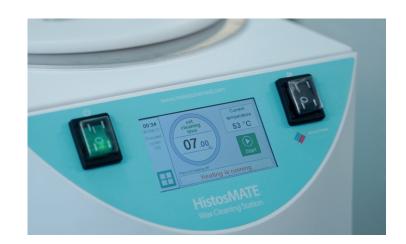

### **I SIMPLE AND AUTOMATIC**

The cleaning process with HistosMATE is as simple as one click. The operator only has to press "START" and the cleaning process begins. The smart software does it all for you: an acoustic signal marks the end of the cycle and a message on the display indicates when the cleaning solution has to be replaced.

### | FAST CLEANING CYCLES

During operation the HistosMATE cavity holds a non-toxic solution at a constant temperature of 50°C (122°F). The heated green reagent, MileGREEN, is constantly stirred to assure rapid and efficient elimination of wax traces. Dewaxing your laboratory tools is now possible in only 7 minutes.