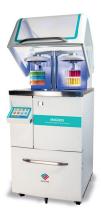

### **UNIVERSAL USE**

HistosMATE helps every laboratory to clean wax contaminated tools and any tissue processor racks. The built-in holder is specially designed to fit Milestone tissue processor racks, as well as racks from other manufacturers.

Random Basket

Metal Racks

Plastic Racks

### USE HISTOSMATE WITH MILEGREEN AND ENHANCE TISSUE PROCESSOR CAPABILITIES

The HistosMATE allows for fast and automatic removal of wax residues from all racks of Milestone tissue processor line. MileGREEN solution replaces xylene for both the cleaning and mounting step, and also for clearing in tissue processing. When heated, it becomes highly effective in the extraction of lipids from biological tissue. MileGREEN also provides optimal preservation of fat cells structure, as well as nuclear and cytoplasmic morphology.