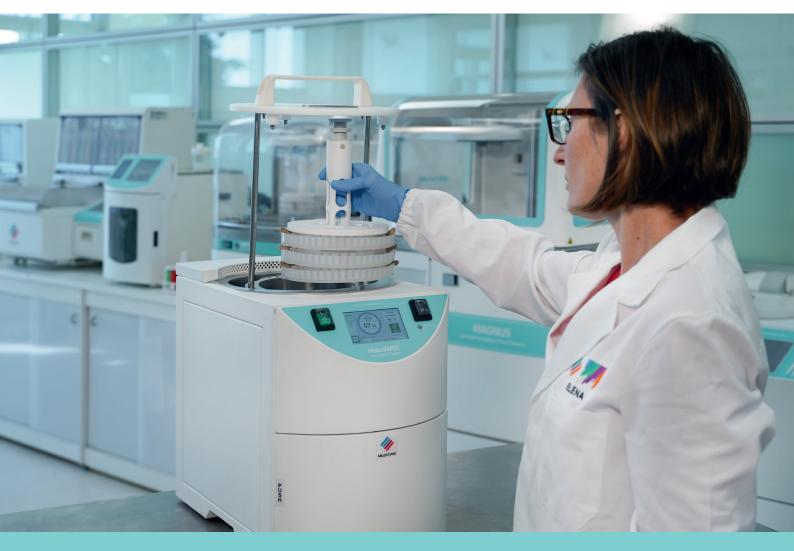

# NO MORE MANUAL CLEANING OF WAX CONTAMINATED ITEMS

Cleaning of wax contaminated items is a tedious and time-consuming task for any laboratory. In most cases, toxic reagents (xylene) will be used for this. HistosMATE offers an innovative, safe and rapid solution for the efficient cleaning of wax contaminated racks, molds, forceps and tweezers.

### **I SIMPLE AND AUTOMATIC**

The cleaning process with HistosMATE is as simple as one click. The operator only has to press "START" and the cleaning process begins. The smart software does it all for you: an acoustic signal marks the end of the cycle and a message on the display indicates when the cleaning solution has to be replaced.

### **UNIVERSAL USE**

HistosMATE helps every laboratory to clean wax contaminated tools and any tissue processor racks. The built-in holder is specially designed to fit Milestone tissue processor racks, as well as racks from other manufacturers.