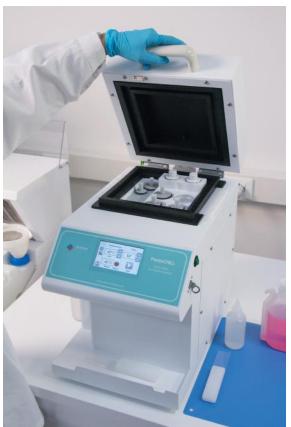

#### **PrestoCHILL.** The first step.

Operational speed and simplicity of the PrestoCHILL revolutionizes the cryoembedding process while keeping the "true-to-life" microscopic appearance of tissues.

#### Time to redefine cryoembedding

**Reduce** freezing time to 60 seconds.

**Eliminate** freezing artifacts through ultrafast freezing.

**Cut fatty tissues,** like breast and lymph nodes, without difficulty.

**Eliminate** compression artifacts caused by ultra low temperatures.

**Obtain perfectly "flat plane" surfaces** for reduced trimming time and for easy cutting.

This is cryoembedding the way it should be

**NO** LIQUID NITROGEN **NO** CO<sub>2</sub> - **NO** ISOPENTANE