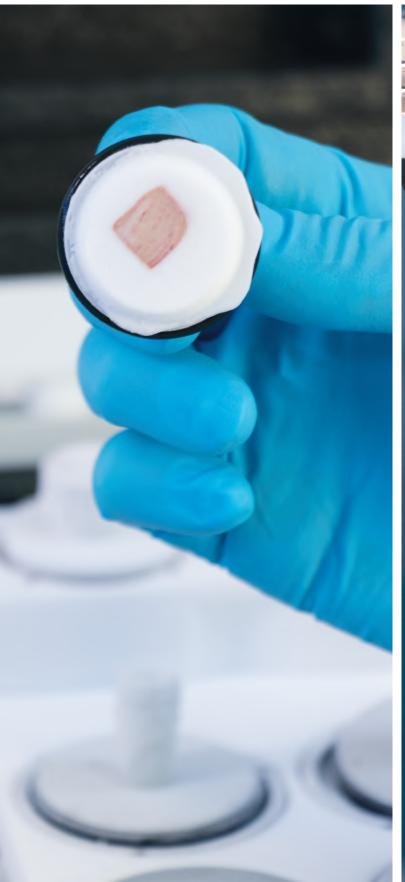

#### **PrestoCHILL.** The first step.

Operational speed and simplicity of the PrestoCHILL revolutionizes the cryoembedding process while keeping the "true-to-life" microscopic appearance of tissues.

#### Time to redefine cryoembedding

**Reduce** freezing time to 60 seconds.

**Eliminate** freezing artifacts through ultrafast freezing.

**Cut fatty tissues,** like breast and lymph nodes, without difficulty.

**Eliminate** compression artifacts caused by ultra low temperatures.

**Obtain perfectly "flat plane" surfaces** for reduced trimming time and for easy cutting.

This is cryoembedding the way it should be