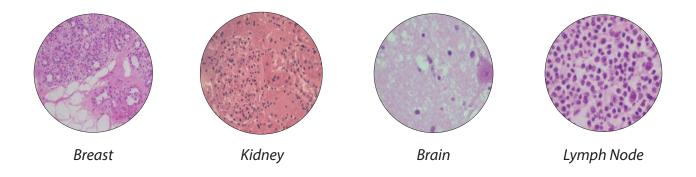

## From fresh biospecimen to stained, high-quality, frozen sections in less than **10 minutes**.

Results obtained with porcine tissues in less than 10 minutes including cryo-embedding, cutting, plus processing and H & E staining with PRESTO unit.

#### Time to redefine cryoembedding

**Reduce** freezing time to 60 seconds.

**Eliminate** freezing artifacts through ultrafast freezing.

**Cut fatty tissues,** like breast and lymph nodes, without difficulty.