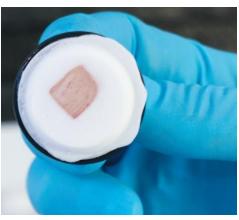

## From fresh biospecimen to stained, high-quality, frozen sections in less than **10 minutes**.

Results obtained with porcine tissues in less than 10 minutes including cryo-embedding, cutting, plus processing and H & E staining with PRESTO unit.

**Eliminate** compression artifacts caused by ultra low temperatures.

**Obtain perfectly "flat plane" surfaces** for reduced trimming time and for easy cutting.

This is cryoembedding the way it should be