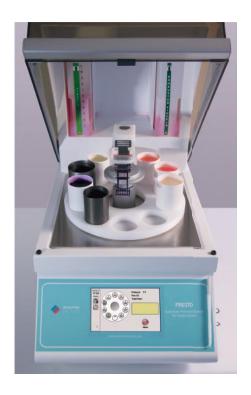

#### **PRESTO.** The final step.

**PRESTO** is an innovative benchtop processor/stainer for high-quality frozen sections. It features a standardized approach to <u>first</u> processing the slide with FineFIX (a Milestone proprietary solution) followed by fully programmable automated staining protocols.

#### **Time** to redefine staining

Fixation - Dehydration - Clearing - 1 MINUTE

H&E Staining - 3 MINUTES

### This is processing/staining the way should be

Fully automated.

Fast: 4 minutes for 6 slides.

**Results** independent on the skill of the operator.

**Standardized** staining results.

**Open** staining reagents platform.