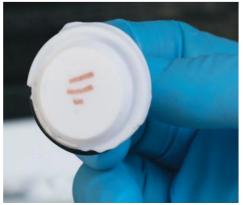

## From fresh biospecimen to stained, high-quality, frozen sections in less than **10 minutes**.

Results obtained with porcine tissues in less than 10 minutes including cryo-embedding, cutting, plus processing and H & E staining with PRESTO unit.

#### **Time** to redefine staining

Fixation - Dehydration - Clearing - 1 MINUTE

H&E Staining - 3 MINUTES

### This is processing/staining the way should be

Fully automated.

Fast: 4 minutes for 6 slides.

**Results** independent on the skill of the operator.

**Standardized** staining results.

**Open** staining reagents platform.