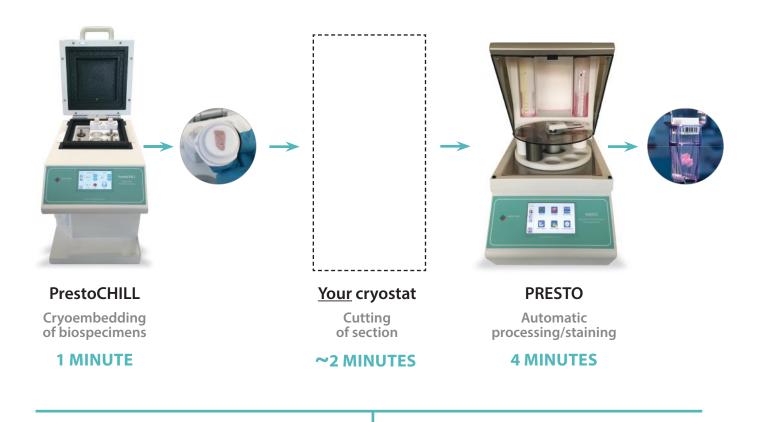

#### The **PRESTO** System

The goal of high-quality frozen sections (less than 10 minutes) can be reached by combining advanced cryoembedding techniques of PrestoCHILL, with the first automated processor/stainer, PRESTO.

## From fresh biospecimen to stained, high-quality, frozen sections in less than **10 minutes**.

Results obtained with porcine tissues in less than 10 minutes including cryo-embedding, cutting, plus processing and H & E staining with PRESTO unit.