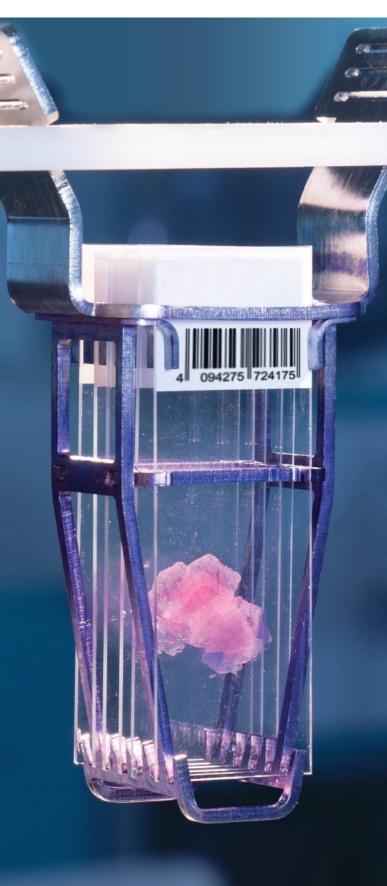

#### **PRESTO.** The final step.

**PRESTO** is an innovative benchtop processor/stainer for high-quality frozen sections. It features a standardized approach to <u>first</u> processing the slide with FineFIX (a Milestone proprietary solution) followed by fully programmable automated staining protocols.

#### **Time** to redefine staining

Fixation - Dehydration - Clearing - 1 MINUTE

H&E Staining - 3 MINUTES

### This is processing/staining the way should be

Fully automated.

Fast: 4 minutes for 6 slides.

**Results** independent on the skill of the operator.

**Standardized** staining results.

**Open** staining reagents platform.