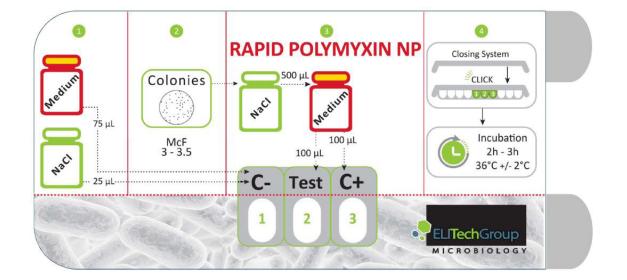

### PRINCIPLE

The Rapid Polymyxin NP test has been designed for the detection of Enterobacteriaceae susceptibility and resistance to polymyxins (polymyxin E or Colistin, and polymyxin B) from colonies grown on agar plates.

This liquid method relies on the colorimetric detection of rapid glucose metabolization associated with bacterial growth in the presence of a defined concentration of colistin. Acidification of the culture medium, consecutive to glucose metabolization, is evidenced by a color change (orange to yellow) of a pH indicator.

### METHODOLOGY

An easy and visual protocol sticked on each test: