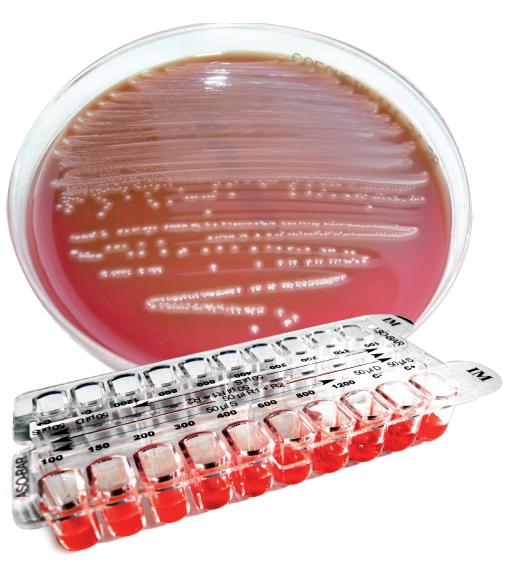

#### SAFE RESULTS

- Negative control C- (well 9 containing streptolysin O but no serum)
- Positive control C+ (well 10 containing serum but no streptolysin O)
- Standard control serum (Human serum in a separate vial)

#### **ASO-BAR**

DIL: 5 ml vial of diluant.

R1: Vial of lyophilized reducer to be reconstituted with 600 µl of R2.

**ASO-BAR tray:** Divisible tray of 2 x 10 wells (2 tests), individually wrapped in aluminium pouches. The trays contain increasing concentrations of dehydrated streptolysin O.

## 6. Results

Absence of hemolysis