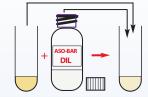

## 1. Dilution of serum

Dilute the serum sample (1/5) with the diluant: 100 μLof serum 400 μLof ASO-BAR DIL

#### **ASO-BAR**

DIL: 5 ml vial of diluant.

R1: Vial of lyophilized reducer to be reconstituted with 600 µl of R2.

**ASO-BAR tray:** Divisible tray of 2 x 10 wells (2 tests), individually wrapped in aluminium pouches. The trays contain increasing concentrations of dehydrated streptolysin O.