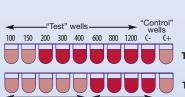

#### SAFE RESULTS

- Negative control C- (well 9 containing streptolysin O but no serum)
- Positive control C+ (well 10 containing serum but no streptolysin O)
- Standard control serum (Human serum in a separate vial)

## 6. Results

Absence of hemolysis

#### 5. Incubation

Incubate during 20 minutes at 37 ℃

Titer: 150 U/ml

Titer: 400 U/ml