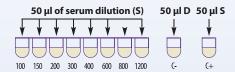

#### 2. Distribution of serum into the tray

Dispense 50 µLof the serum dilution into each of the wells (except C-)

#### SAFE RESULTS

- Negative control C- (well 9 containing streptolysin O but no serum)
- Positive control C+ (well 10 containing serum but no streptolysin O)
- Standard control serum (Human serum in a separate vial)