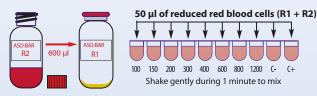

#### 3. Reduction of red blood cells 4. Distribution of Transfer 600 µl of R2 into R1 red blood cells

#### **COMPLEMENT ASO-BAR:**

R2:5 mL vial of 2% sheep erythrocytes.